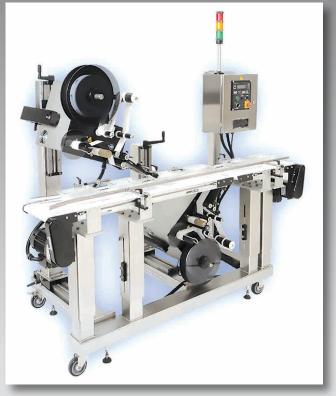

# Wipe On Automatic TS Label Applicator System

Standard Wipe-On systems come complete with a 6-foot by 6-inch horizontal conveyor, a single applicator head I/O mount, optional table-top chain or Dorner belt convey or, a microprocessor controller hung from an articulator arm and guide rails. The conveyor height is fully adjustable between 32 and 39 inches and is capable of handling a variety of products. Each conveyor system includes heavy duty construction, robust locking casters, vertical, horizontal and swivel adjustments for applicator head mounting and a heavy duty 3/8-horsepower adjustable speed motor.

Illustration above shows Two Label Applicator Heads (For Top & Bottom of a Container)

- Compatible with our ST600, ST1100, ST2100, and PA4000 automatic label applicators.
- Capable of running at speeds of up to 600, 1100, or 2100 linear inches per minute, respectively.
- Heavy duty construction specifically designed for industrial applications.
- Stainless steel and anodized aluminum provide protection from corrosive environments.
- Solid construction ensures even product handling resulting in extremely accurate label placement.
- Fully adjustable I/O mounts permit the applicator head to be oriented at any attitude for side, top or bottom label placement.
- Handles a wide assortment of product and label sizes.