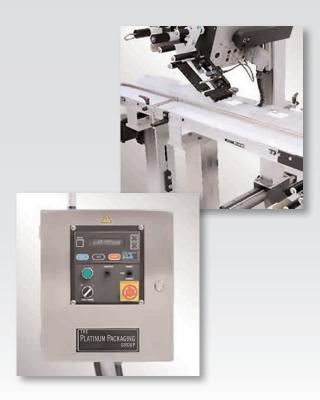

# Wipe On Automatic TS Label Applicator System

Standard Wipe-On systems come complete with a 6-foot by 6-inch horizontal conveyor, a single applicator head I/O mount, optional table-top chain or Dorner belt convey or, a microprocessor controller hung from an articulator arm and guide rails. The conveyor height is fully adjustable between 32 and 39 inches and is capable of handling a variety of products. Each conveyor system includes heavy duty construction, robust locking casters, vertical, horizontal and swivel adjustments for applicator head mounting and a heavy duty 3/8-horsepower adjustable speed motor.

#### Wipe On Automatic TS Label Applicator System

| Speed                      | 600/1100/2100 linear inches per minute                                                                                                                                                                                                |
|----------------------------|---------------------------------------------------------------------------------------------------------------------------------------------------------------------------------------------------------------------------------------|
| Accuracy                   | ± 1/32 of an inch with consistent product dimensions                                                                                                                                                                                  |
| <b>Control Electronics</b> | Microprocessor Controller                                                                                                                                                                                                             |
| Label Size                 | Minimum: 1 inch by 1-inch<br>Maximum: 6-1/2" by 10"                                                                                                                                                                                   |
| Electrical                 | 110 VAC, 50/60 Hertz, 5 Amps                                                                                                                                                                                                          |
| Product Detection          | Photoelectric                                                                                                                                                                                                                         |
| Label Capacity             | 6-1/2" Web Width, 12-inch/16-inch/18-inch diameter<br>label roll capacity with a 3-inch core                                                                                                                                          |
| Options                    | Stainless Steel Base<br>Stainless Steel Wash Down<br>Optional Wrap Sizes<br>Optional Conveyor Lengths and Widths<br>Optional TTC or Belt Conveyor<br>Error/Warning Light Pole<br>Secondary Impression Kits<br>Custom Product Handling |