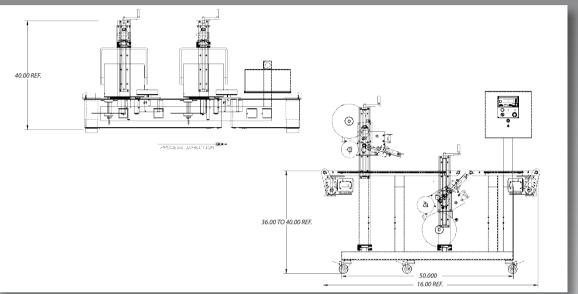

# Wipe On Automatic TS Label Applicator System

Standard Wipe-On systems come complete with a 6-foot by 6-inch horizontal conveyor, a single applicator head I/O mount, optional table-top chain or Dorner belt convey or, a microprocessor controller hung from an articulator arm and guide rails. The conveyor height is fully adjustable between 32 and 39 inches and is capable of handling a variety of products. Each conveyor system includes heavy duty construction, robust locking casters, vertical, horizontal and swivel adjustments for applicator head mounting and a heavy duty 3/8-horsepower adjustable speed motor.