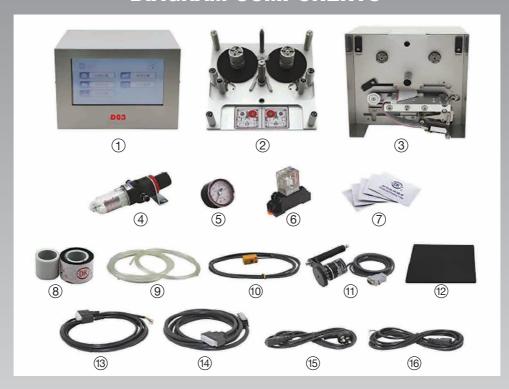

# THE PLATINUM PACKAGING GROUP

## PLATMachinery Thermal Transfer Printer (TTO)



DK-05 53mm Wide TTO Printer with cables and air regulator. Includes printer design software and basic spares. Print area: 53mmW x 100mmL Continuous Mode 53mmW x 70mmL Intermittent Mode.

Encoder Kit for continuous printing capability for DK series TTO printers.

TTO Printer Mounting Bracket for Continuous motion operation; includes precision ground mandrel roller.

Mounting bracket for Intermittent . Continues Printer operation - Specify width when ordering.



### **DIAGRAM COMPONENTS**



### **PRINTED SAMPLES**

BN: 211101N B Prod.D:2012.11.15 Exp. D:2014.11.14 KEEP IN COOL DRYPLACE 保存于清涼干爽的地方





|                      | D03<br>Intermittent                 | D03<br>Continuous | D05<br>Intermittent   | D05<br>Continuous |
|----------------------|-------------------------------------|-------------------|-----------------------|-------------------|
| Print Head           | 32mm, 300DPI, Kyocera               |                   | 53mm, 300DPI, Kyocera |                   |
| Print Area           | 32mm*60mm(W*L)                      | 32mm*100mm(W*L)   | 53mm*70mm             | 53mm*100mm        |
| Max Length of Ribbon | 600m                                |                   |                       |                   |
| Width of Ribbon      | 22mm-33mm