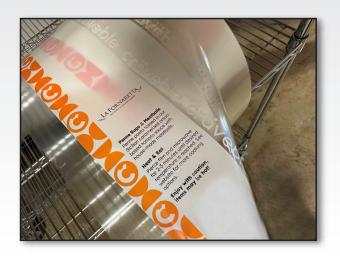

### **PRINTED SAMPLES**

BN: 211101N B Prod.D:2012.11.15 Exp. D:2014.11.14 KEEP IN COOL DRYPLACE 保存于清涼干爽的地方

|                      | D03<br>Intermittent                 | D03<br>Continuous | D05<br>Intermittent   | D05<br>Continuous |
|----------------------|-------------------------------------|-------------------|-----------------------|-------------------|
| Print Head           | 32mm, 300DPI, Kyocera               |                   | 53mm, 300DPI, Kyocera |                   |
| Print Area           | 32mm*60mm(W*L)                      | 32mm*100mm(W*L)   | 53mm*70mm             | 53mm*100mm        |
| Max Length of Ribbon | 600m                                |                   |                       |                   |
| Width of Ribbon      | 22mm-33mm                           |                   | 25mm-55mm             |                   |
| Print Speed          | D03: max 40 meters/minute           |                   | D05: max 36 mts/min   |                   |
| Interface            | USB                                 |                   |                       |                   |
| Power Supply         | AC 110V-220V+/- 10V, 50/60HZ, 150W  |                   |                       |                   |
| Air Supply           | 6 Bar/90Psi(Max), Dry, No Pollution |                   |                       |                   |