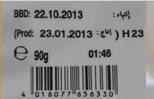

### **PRINTED SAMPLES**

BN: 211101N B Prod.D:2012.11.15 Exp. D:2014.11.14 KEEP IN COOL DRYPLACE 保存于清涼干爽的地方

|                      | D03<br>Intermittent                 | D03<br>Continuous | D05<br>Intermittent   | D05<br>Continuous |
|----------------------|-------------------------------------|-------------------|-----------------------|-------------------|
| Print Head           | 32mm, 300DPI, Kyocera               |                   | 53mm, 300DPI, Kyocera |                   |
| Print Area           | 32mm*60mm(W*L)                      | 32mm*100mm(W*L)   | 53mm*70mm             | 53mm*100mm        |
| Max Length of Ribbon | 600m                                |                   |                       |                   |
| Width of Ribbon      | 22mm-33mm                           |                   | 25mm-55mm             |                   |
| Print Speed          | D03: max 40 meters/minute           |                   | D05: max 36 mts/min   |                   |
| Interface            | USB                                 |                   |                       |                   |
| Power Supply         | AC 110V-220V+/- 10V, 50/60HZ, 150W  |                   |                       |                   |
| Air Supply           | 6 Bar/90Psi(Max), Dry, No Pollution |                   |                       |                   |