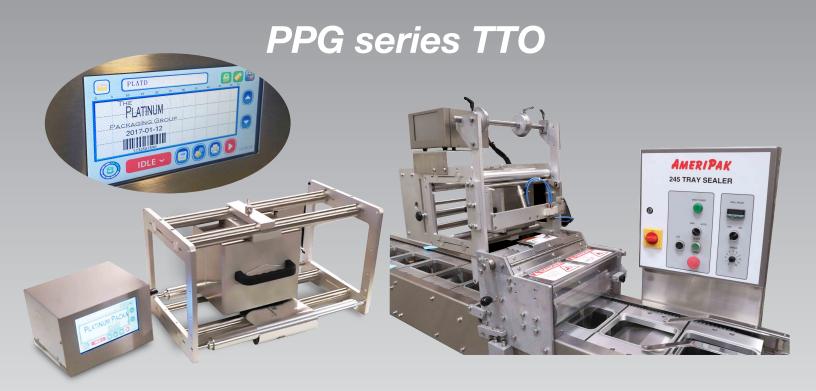

## PLATMachinery Thermal Transfer Printer (TTO)

DK-05 53mm Wide TTO Printer with cables and air regulator. Includes printer design software and basic spares. Print area: 53mmW x 100mmL Continuous Mode 53mmW x 70mmL Intermittent Mode.

Encoder Kit for continuous printing capability for DK series TTO printers.

TTO Printer Mounting Bracket for Continuous motion operation; includes precision ground mandrel roller.

Mounting bracket for Intermittent . Continues Printer operation - Specify width when ordering.

Systems are provided ready to mount and use, includes design software, air regulator, power an connection cables.

Ribbon is easily replaced by simply sliding the carriage out.

The printers are designed for intermittent and continuous mode operation, but mounting bracket must be selected to match the intended mode. For continuous mode, encoder P/N DK5040K-B55 must be purchased separately.