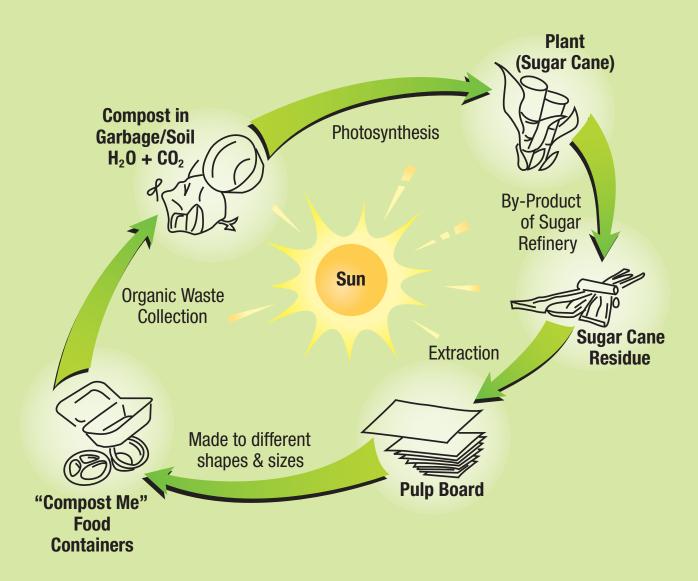

600 Per Case / 72 cs per pallet

- 100% Bio-Compostable
- Made From Leftover Agricultural Sugar Cane Fiber
  - No Plastic Lining Uses A Plant-Based Bio-Lining
    - Moisture & Oil Resistant
- Ovenable (up to 400° F) Microwave & Freezer Safe
  - Commercially Compostable in 4 to 8 Weeks