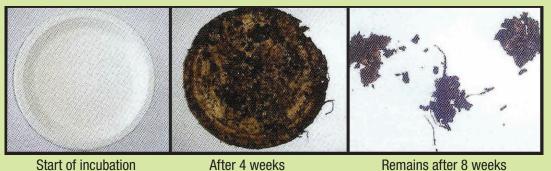

#### **How Tray Decomposes @ Ambient Temperature**

600 Per Case / 72 cs per pallet

- 100% Bio-Compostable
- Made From Leftover Agricultural Sugar Cane Fiber
  - No Plastic Lining Uses A Plant-Based Bio-Lining
    - Moisture & Oil Resistant
- Ovenable (up to 400° F) Microwave & Freezer Safe
  - Commercially Compostable in 4 to 8 Weeks