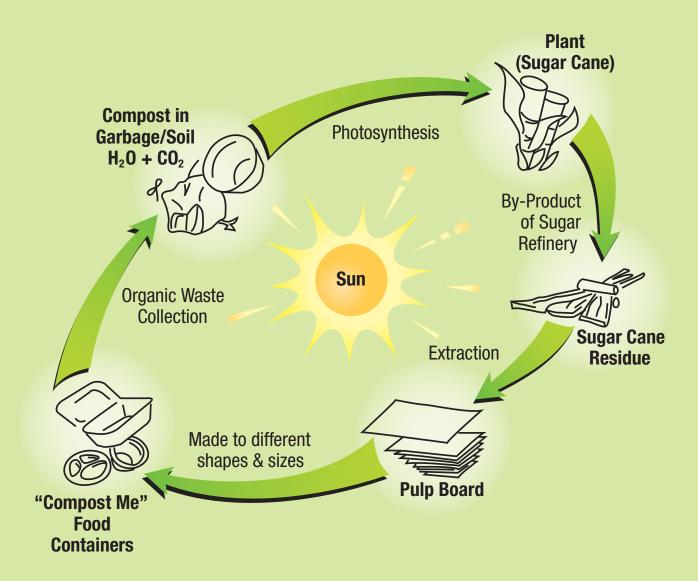

400 per Case / 56 Cases Per Pallet

331-32
CT655K2L Fiber Tray
PLA Lining (7/9oz)
Scround, Kraft,
2 Compartment (Hamburger)
6.5" x 5" x 1.75"

500 Per Case / 56 C/S Per Pallet

- 100% Bio-Compostable
- Made From Leftover Agricultural Sugar Cane Fiber
  - No Plastic Lining Uses A Plant-Based Bio-Lining
    - Moisture & Oil Resistant
- Ovenable (up to 400° F) Microwave & Freezer Safe
  - Commercially Compostable in 4 to 8 Weeks