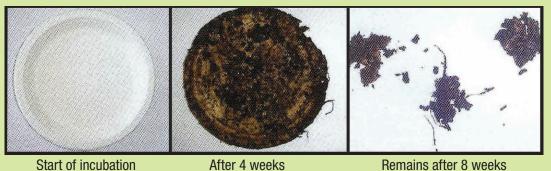

# THE PLATINUM PACKAGING GROUP

## PLATTRAYS Compostable



### 5"x 6.5" Entree Containers





331-30 CT655K1L Fiber Tray PLA Lining (18oz) Scround, Kraft, 1 Compartment 6.5" x 5" x 1.75"

500 Per Case / 56 C/S Per Pallet

331-33
CT6552K1L Fiber Tray
PLA Lining (23 oz)
Kraft
1 compartment
6.5" x 5" x 2"

400 per Case / 56 Cases Per Pallet

331-32
CT655K2L Fiber Tray
PLA Lining (7/9oz)
Scround, Kraft,
2 Compartment (Hamburger)
6.5" x 5" x 1.75"

500 Per Case / 56 C/S Per Pallet

- 100% Bio-Compostable
- Made From Leftover Agricultural Sugar Cane Fiber
  - No Plastic Lining Uses A Plant-Based Bio-Lining
    - Moisture & Oil Resistant
- Ovenable (up to 400° F) Microwave & Freezer Safe
  - Commercially Compostable in 4 to 8 Weeks



#### **How Tray Decomposes @ Ambient Temperature**



#### THE PLATINUM PACKAGING GROUP

tel: (562) 630-6700 7627 Somerset Blvd., Paramount, CA 90723